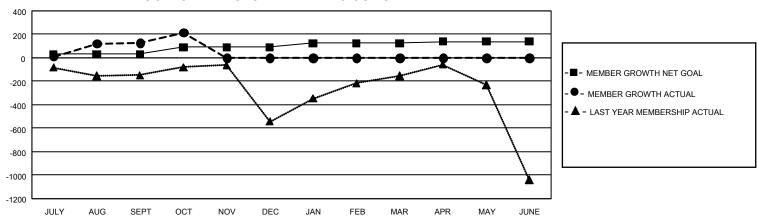

## GMT Constitutional Area 6 - S, Group B

REPORT DOES NOT INCLUDE CLUBS IN UNDISTRICTED AREAS.

| Clubs                 |               |           |               | Members               |                         |                         |                                              |
|-----------------------|---------------|-----------|---------------|-----------------------|-------------------------|-------------------------|----------------------------------------------|
| RESULTS FOR 2024-2025 |               |           |               | RESULTS FOR 2024-2025 |                         |                         |                                              |
| QUARTER               | NEW CLUB GOAL | NEW CLUBS | DROPPED CLUBS | QUARTER MEN           | MBER GROWTH NET<br>GOAL | MEMBER GROWTH<br>ACTUAL | DROPPED MEMBERS ACTUAL (including transfers) |
| JULY/AUG/SEPT         | 0             | 5         | 6             | JULY/AUG/SEPT         | 30                      | 596                     | 307                                          |
| OCT/NOV/DEC           | 6             | 2         | 0             | OCT/NOV/DEC           | 60                      | 133                     | 32                                           |
| JAN/FEB/MAR           | 6             | 0         | 0             | JAN/FEB/MAR           | 35                      | 0                       | 0                                            |
| APR/MAY/JUNE          | 0             | 0         | 0             | APR/MAY/JUNE          | 15                      | 0                       | 0                                            |

## GOALS AND ACTUAL MEMBERS CUMULATIVE

| DROPPED CLUBS: 6 |     | 127 CLUBS OF 439 ADDED 1<br>OR MORE NEW MEMBERS | GENDER DISTRIBUTION               |                |  |
|------------------|-----|-------------------------------------------------|-----------------------------------|----------------|--|
|                  |     |                                                 | MALE                              | 5,700 (70.08%) |  |
|                  |     |                                                 | FEMALE                            | 2,432 (29.90%) |  |
| DROPPED MEMBERS  |     |                                                 | NON BINARY                        | 0 (0.00%)      |  |
| DECEASED         | 6   |                                                 | PREFER NOT TO ANSWER              | 1 (0.01%)      |  |
| CLUB CANCELLED   | 24  |                                                 | TOTAL FAMILY UNIT MEMBERS 0       |                |  |
| OTHER            | 304 | CLICK HERE FOR                                  | TOTAL TANNET GIAT MEMBERS         |                |  |
| TOTAL            | 334 | CUMULATIVE MEMBERSHIP DATA                      | FAMILY MEMBERS PAYING HALF DUES 0 |                |  |