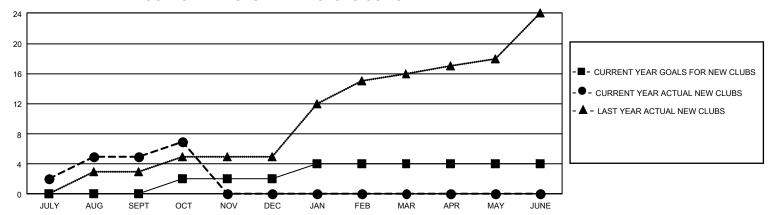

## GMT Constitutional Area 6 - S, Group B

REPORT DOES NOT INCLUDE CLUBS IN UNDISTRICTED AREAS.

| Clubs                 |               |           |               | Members               |                         |                         |                                              |
|-----------------------|---------------|-----------|---------------|-----------------------|-------------------------|-------------------------|----------------------------------------------|
| RESULTS FOR 2024-2025 |               |           |               | RESULTS FOR 2024-2025 |                         |                         |                                              |
| QUARTER               | NEW CLUB GOAL | NEW CLUBS | DROPPED CLUBS | QUARTER MEN           | MBER GROWTH NET<br>GOAL | MEMBER GROWTH<br>ACTUAL | DROPPED MEMBERS ACTUAL (including transfers) |
| JULY/AUG/SEPT         | 0             | 5         | 6             | JULY/AUG/SEPT         | 30                      | 596                     | 307                                          |
| OCT/NOV/DEC           | 6             | 2         | 0             | OCT/NOV/DEC           | 60                      | 133                     | 32                                           |
| JAN/FEB/MAR           | 6             | 0         | 0             | JAN/FEB/MAR           | 35                      | 0                       | 0                                            |
| APR/MAY/JUNE          | 0             | 0         | 0             | APR/MAY/JUNE          | 15                      | 0                       | 0                                            |

## GOALS AND ACTUAL NEW CLUBS CUMULATIVE